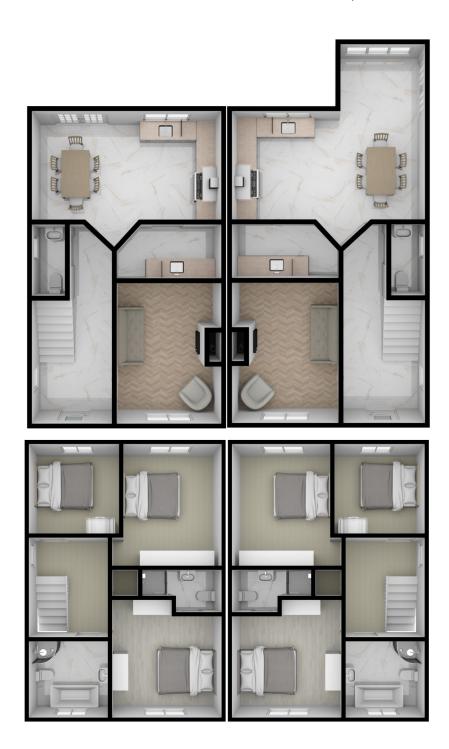

# the Bilberry SEMI-DETACHED, 1120 sq ft HTb 1260 sq ft HTba

1260 sq ft HTba

### LURGYROE GLEN Kilmascally Road Ardboe

# the Bilberry SEMI-DETACHED, 1120 sq ft HTb 1260 sq ft HTb

First Floor

Ground Floor

### Ground Floor

| Room Dimensions |              |               |
|-----------------|--------------|---------------|
| Kitchen/Dining  | 5.5m x 3.1m  | 18' x 10'1"   |
| Utility Room    | 3.3m x 1.6m  | 10' 8" x 5'2" |
| Lounge          | 4.6m x 3.3m  | 15'x 10'8"    |
| WC              | 2.1m x 0.95m | 6' 8" x 3' 1" |
|                 |              |               |

### First Floor

| Room Dimensions |             |                |
|-----------------|-------------|----------------|
| Bedroom 1       | 4.1m x 3.3m | 13'4" x 10'8"  |
| En Suite        | 2.6m x 1.5m | 8'5" x 4' 9"   |
| Bedroom 2       | 4.2m x 2.9m | 13' 7" x 9' 5" |
| Bedroom 3       | 3.2m x 2.5m | 10' 4" x 8' 2" |
| Bathroom        | 2.6m x 2.1m | 10' 5" x 6' 8" |
|                 |             |                |