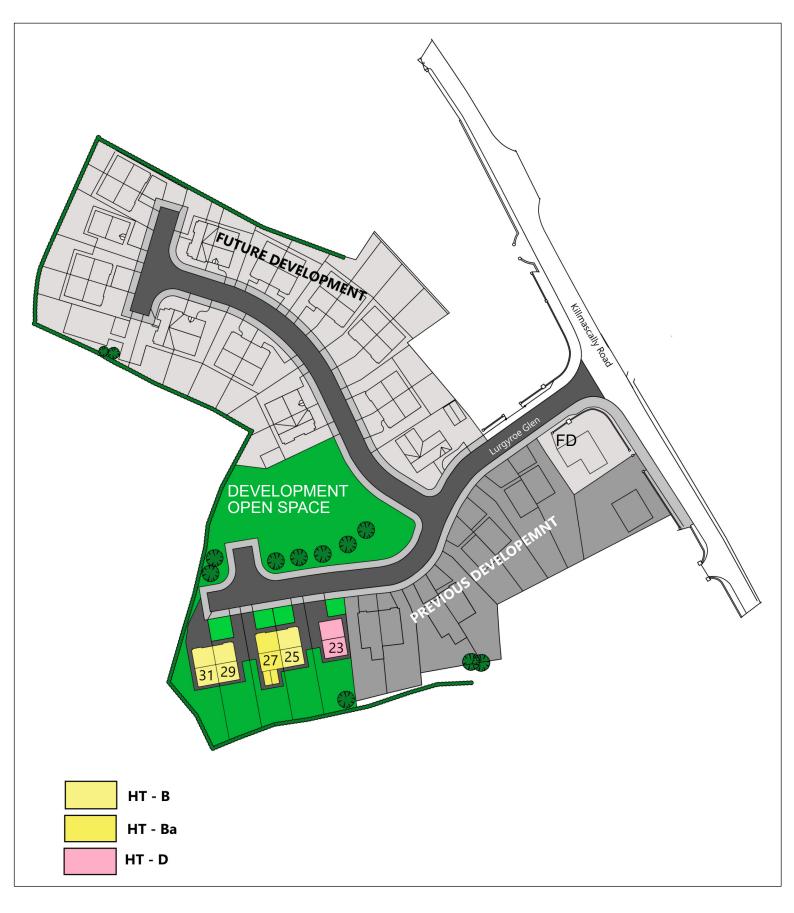

----------------|
| Bedroom 1       | 4.1m x 3.3m | 13'4" x 10'8"  |
| En Suite        | 2.6m x 1.5m | 8'5" x 4' 9"   |
| Bedroom 2       | 4.2m x 2.9m | 13' 7" x 9' 5" |
| Bedroom 3       | 3.2m x 2.5m | 10' 4" x 8' 2" |
| Bathroom        | 2.6m x 2.1m | 10' 5" x 6' 8" |
|                 |             |                |

The architectural perspective is for illustration purposes only, as such, the elevation shown may vary from the actual finish on site. Floor plans are not drawn to scale and dimensions are approximate. L-shaped kitchen standard. Whilst we endeavour to make our sales information accurate and reliable, they should not be relied upon as statements or representations of fact and do not constitute as part of an offer or contract.

# LURGYROE GLEN

## Kilmascally Road Ardboe