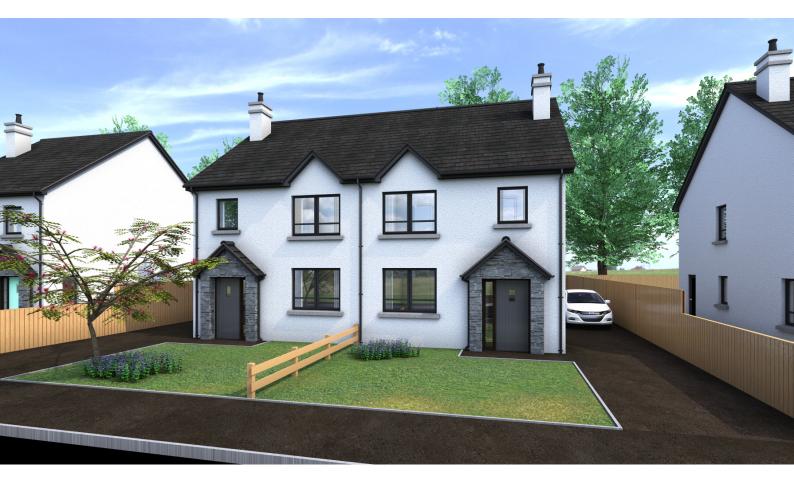

# the Bilberry SEMI-DETACHED, 1120 sq ft HTb 1260 sq ft HTba

1260 sq ft HTba

### LURGYROE GLEN Kilmascally Road Ardboe

# the Bilberry SEMI-DETACHED, 1120 sq ft HTb 1260 sq ft HTb

First Floor

Ground Floor

The architectural perspective is for illustration purposes only, as such, the elevation shown may vary from the actual finish on site. Floor plans are not drawn to scale and dimensions are approximate. L-shaped kitchen standard. Whilst we endeavour to make our sales information accurate and reliable, they should not be relied upon as statements or representations of fact and do not constitute as part of an offer or contract.