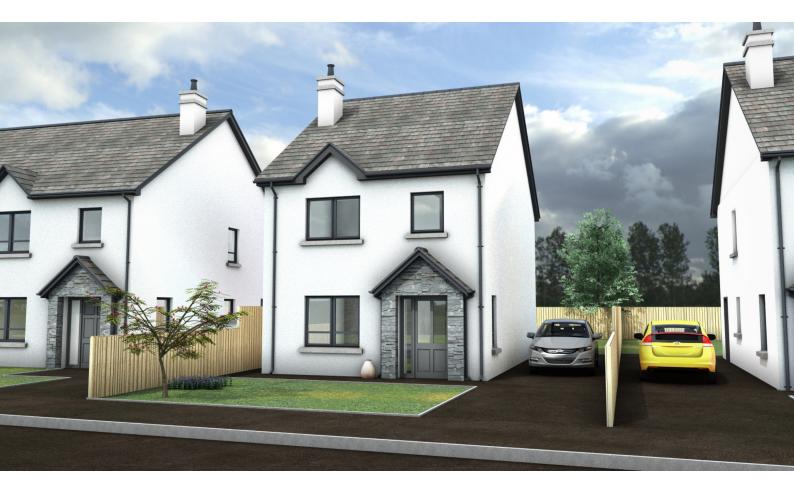

# The Docken DETACHED 1113 sq ft

### LURGYROE GLEN Kilmascally Road Ardboe

# The Docken DETACHED 1113 sq ft

First Floor

Ground Floor

The architectural perspective is for illustration purposes only, as such, the elevation shown may vary from the actual finish on site. Floor plans are not drawn to scale and dimensions are approximate. L-shaped kitchen standard. Whilst we endeavour to make our sales information accurate and reliable, they should not be relied upon as statements or representations of fact and do not constitute as part of an offer or contract.