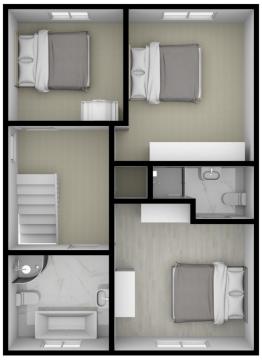

# The Docken DETACHED 1113 sq ft

First Floor

Ground Floor

#### First Floor

| 4.1m x 3.4m | 13' 4" x 11' 1"                         |
|-------------|-----------------------------------------|
| 1.8m x 1.3m | 5' 9" x 4' 2"                           |
| 4.1m x 2.4m | 13' 4" x 7' 8"                          |
| 3.1m x 3m   | 10' 1" x 9'8"                           |
| 2.4m x 2m   | 7' 2" x 6' 5"                           |
|             | 1.8m x 1.3m<br>4.1m x 2.4m<br>3.1m x 3m |