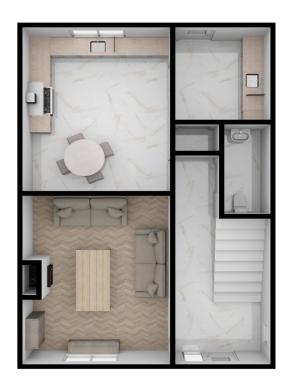

# The Docken DETACHED 1113 sq ft

First Floor

Ground Floor

#### Ground Floor

| Room Dimensions |              |                 |
|-----------------|--------------|-----------------|
| Kitchen/Dining  | 4.65m x 3.4m | 15' 2" x 11' 1" |
| Utility Room    | 2.4m x 2m    | 7' 2" x 6' 5"   |
| Lounge          | 4.65m x 3.4m | 15' 2" x 11' 1" |
| WC              | 2.1m x 0.95m | 6' 8" x 3' 1"   |
|                 |              |                 |